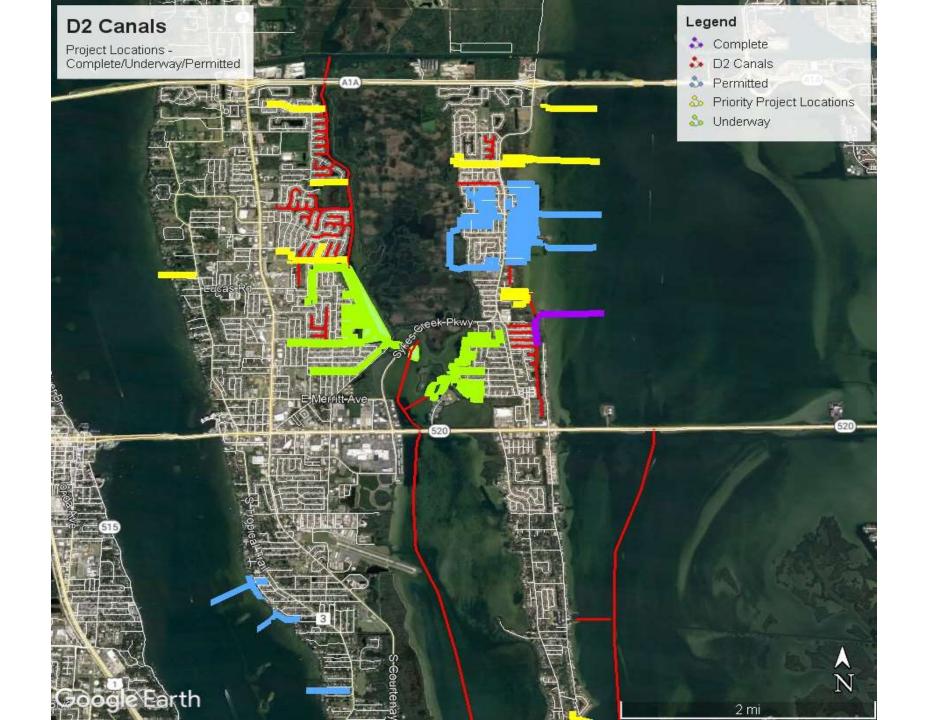

| No            | On Hold |
| 12              | Sun Point Place              | 17                                                                | 1316  | 77                                     | 11                                                | No            | On Hold |
| 12              | Carmen Street                | 6                                                                 | 1824  | 304                                    | 1                                                 | No            | On Hold |
| 12              | Yount Drive                  | 2                                                                 | 981   | 491                                    | . 14                                              | No            | On Hold |



## Project Priority Area 2 : East Central Navigational Dredging Project Area



### D2 Priority Project Area 3

3 Canal/Channel Areas - 19,900 CY \$2,100,000 Engineer's Estimatated Cost



Ν

4000 ft

and the second

Google Earth

## PROJECTED COSTS Project Areas 4-12

Legend

D2 Canals District 2

Roads

Project Areas 4-12

Project Area 3 3 Canal/Channel Areas – \$2.1M \$700,000 per Area – construction cost

Project Areas 4-12 24 Canal/Channel Areas 24 X \$700,000 = \$16.8 M Permitting 10% of construction cost Contingency of 10% Total Projected Cost = <u>20.16M</u>

 $\square 2$ 

Including Project Area 3 Total Project Cost = \$22.26M

### Google Earth

Data SIO, NOAA, U.S. Navy, NGA, GEBCO

### Boating, Water & Land Acquisition Grants

| Project                | Grant & Application Dat