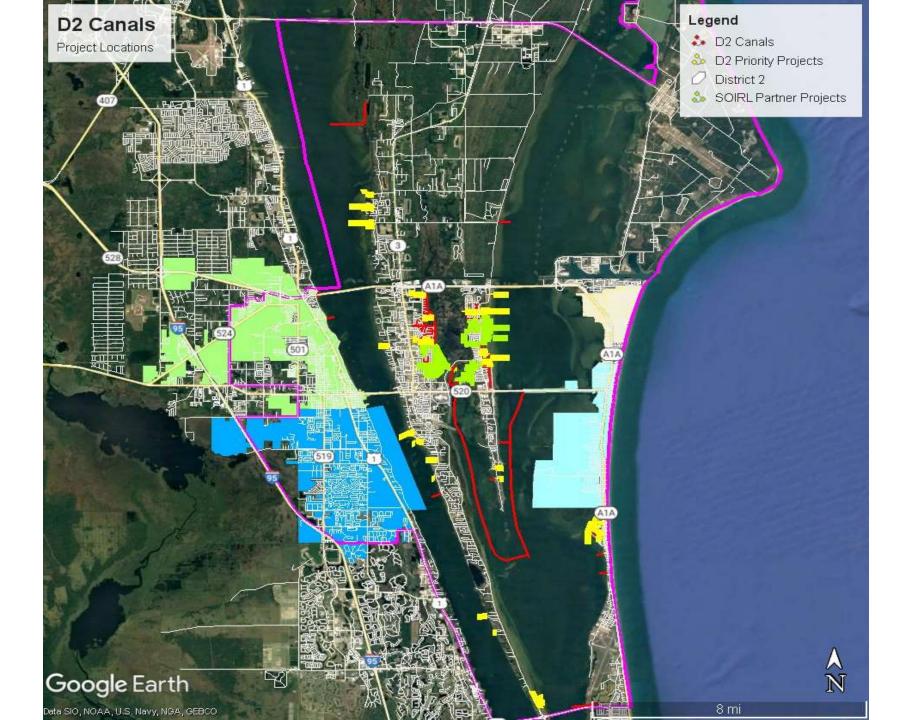

# **D2 Funding Summary**

- D2 Dredging needs have been prioritized into clusters (Areas 0-12)
- \$164,000 Avg. Yearly MSTU Allocation
- \$560,000 in Accumulated Funds Available in FY23/24
- \$2.1M Cost Estimate for Current Project (Area 3)
- \$20.2M Projected Cost for Project Areas 4-12
  - Does not account for inflation
  - Multiple permits required over multi-year timeframe
- \$34M in SOIRL/Grant Funds Leveraged for D2 Projects
  - Sykes Creek (Area 0) & MI Canals (Area 2)
- Area 1 was completed in 2020 for \$345,000 (permits/construction)