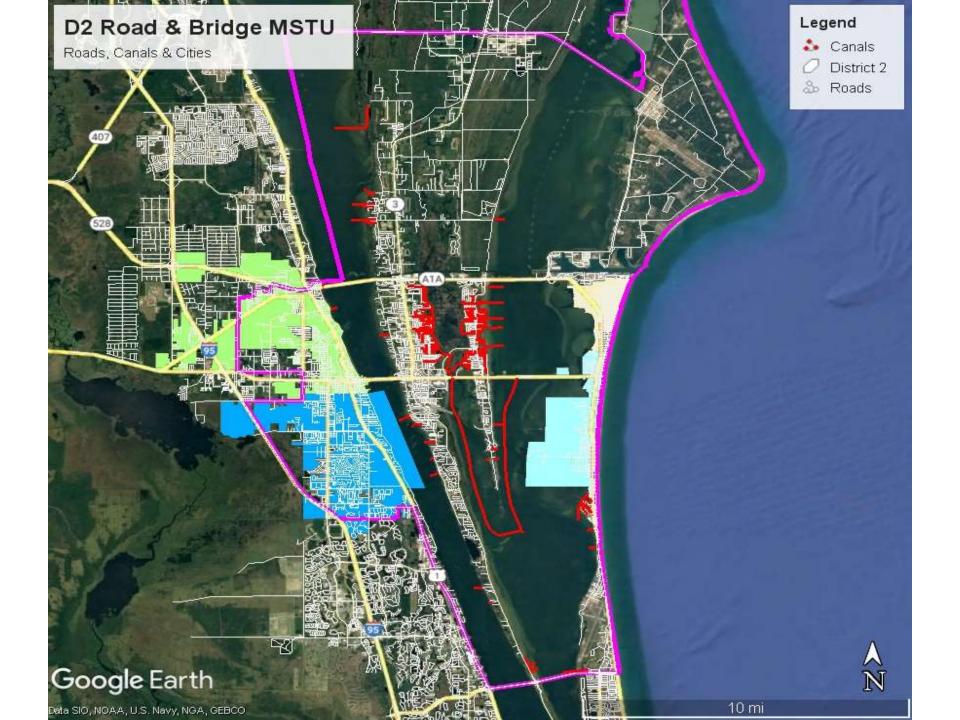

# **D2 Funding Summary**

- D2 Dredging needs have been prioritized into clusters (Areas 0-12)
- \$164,000 Avg. Yearly MSTU Allocation
- \$560,000 in Accumulated Funds Available in FY23/24
- \$2.1M Cost Estimate for Current Project (Area 3)
- \$20.2M Projected Cost for Project Areas 4-12
  - Does not account for inflation
  - Multiple permits required over multi-year timeframe
- \$34M in SOIRL/Grant Funds Leveraged for D2 Projects
  - Sykes Creek (Area 0) & MI Canals (Area 2)
- Area 1 was completed in 2020 for \$345,000 (permits/construction)