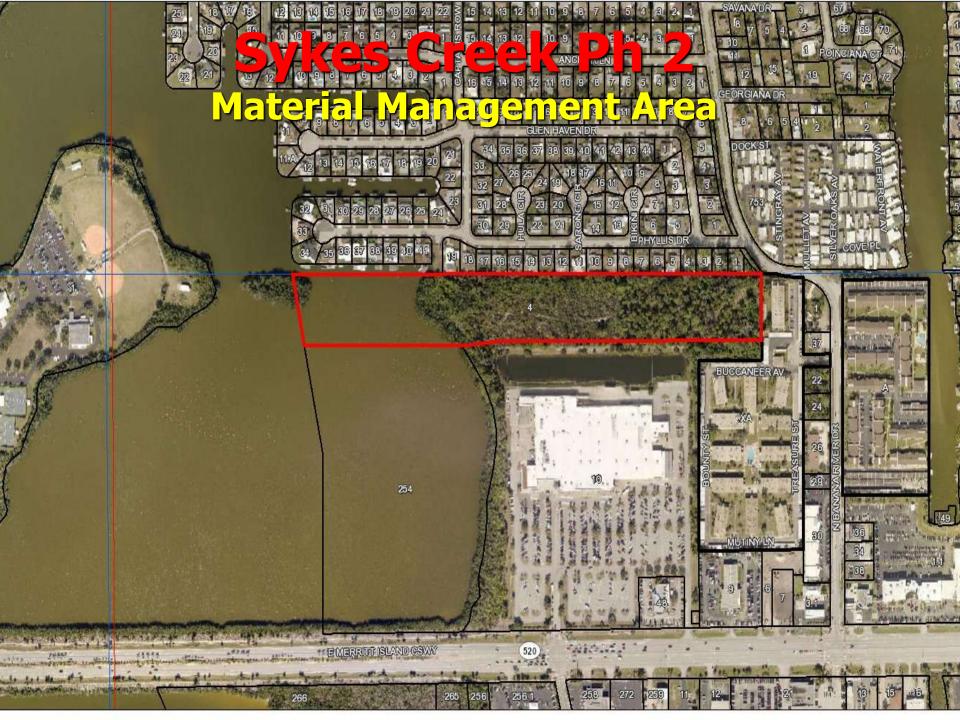

CPI, Coastal Partnership Initiative (DEP/NOAA)

MDP, NOAA Marine Debris Program

TDC, Tourism Develoment Council - IRL Grants

MSBU, Municipal Service Benefit Unit - County loan approved by 66.6% of those receiving the Improvement

| FY19            | FY20       | FY21       | FY22       | FY23       | Average               |  |
|-----------------|------------|------------|------------|------------|-----------------------|--|
| \$ 146,640      | \$ 155,421 | \$ 159,162 | \$ 162,872 | \$ 170,213 | \$ 164,082            |  |
|                 |            |            |            |            |                       |  |
| Yearly Increase | \$ 8,781   | \$ 3,741   | \$ 3,710   | \$ 7,341   | <mark>\$ 4,931</mark> |  |







## Sykes Creek Phase 1

# Material Management Area

Jan 2023