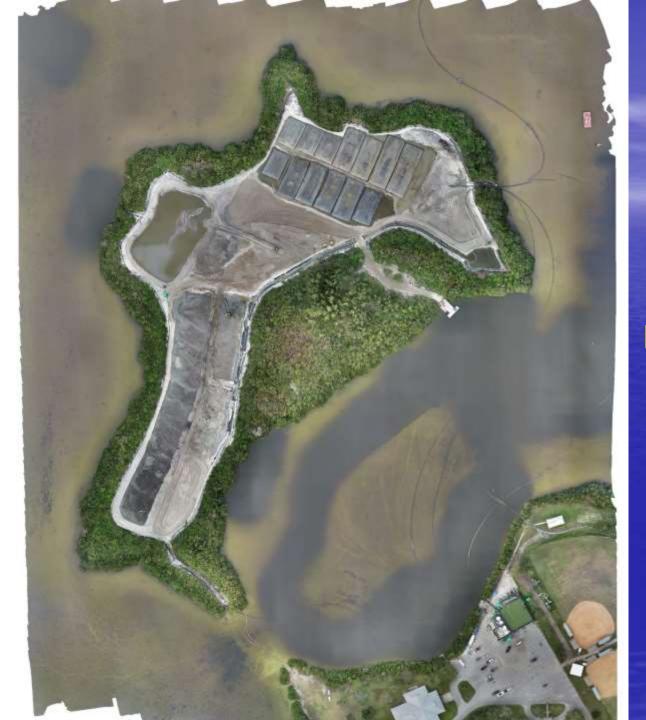

nt Assistance Program (FDEP)

FCT, Florida Communities Trust (DCA)

CPI, Coastal Partnership Initiative (DEP/NOAA)

MDP, NOAA Marine Debris Program

TDC, Tourism Develoment Council - IRL Grants

MSBU, Municipal Service Benefit Unit - County loan approved by 66.6% of those receiving the Improvement

| FY19            | FY20       | FY21       | FY22       | FY23       | Average               |  |
|-----------------|------------|------------|------------|------------|-----------------------|--|
| \$ 146,640      | \$ 155,421 | \$ 159,162 | \$ 162,872 | \$ 170,213 | \$ 164,082            |  |
|                 |            |            |            |            |                       |  |
| Yearly Increase | \$ 8,781   | \$ 3,741   | \$ 3,710   | \$ 7,341   | <mark>\$ 4,931</mark> |  |







## Sykes Creek Phase 1

# Material Management Area

Jan 2023