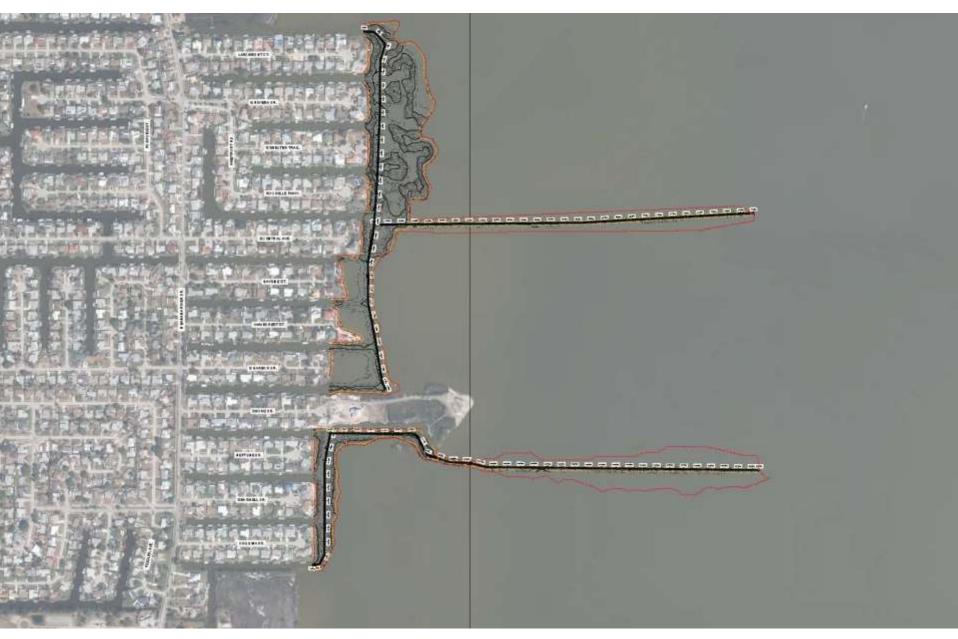

Sun Point Place              | 17                                                                | 1316  | 77                                     | 11                                                | No            | On Hold |
| 12              | Carmen Street                | 6                                                                 | 1824  | 304                                    | 1                                                 | No            | On Hold |
| 12              | Yount Drive                  | 2                                                                 | 981   | 491                                    | . 14                                              | No            | On Hold |



## Project Priority Area 2 : East Central Navigational Dredging Project Area



### D2 Priority Project Area 3

3 Canal/Channel Areas - 19,900 CY \$2,100,000 Engineer's Estimatated Cost



Ν

4000 ft

and the second

Google Earth

## PROJECTED COSTS Project Areas 4-12

Legend

D2 Canals District 2

Roads

Project Areas 4-12

Project Area 3 3 Canal/Channel Areas – \$2.1M \$700,000 per Area – construction cost

Project Areas 4-12 24 Canal/Channel Areas 24 X \$700,000 = \$16.8 M Permitting 10% of construction cost Contingency of 10% Total Projected Cost = <u>20.16M</u>

 $\square 2$ 

Including Project Area 3 Total Project Cost = \$22.26M

### Google Earth

Data SIO, NOAA, U.S. Navy, NGA, GEBCO

### Boating, Water & Land Acquisition Grants

| Project                | Grant & Application Date |                |             |               |              |