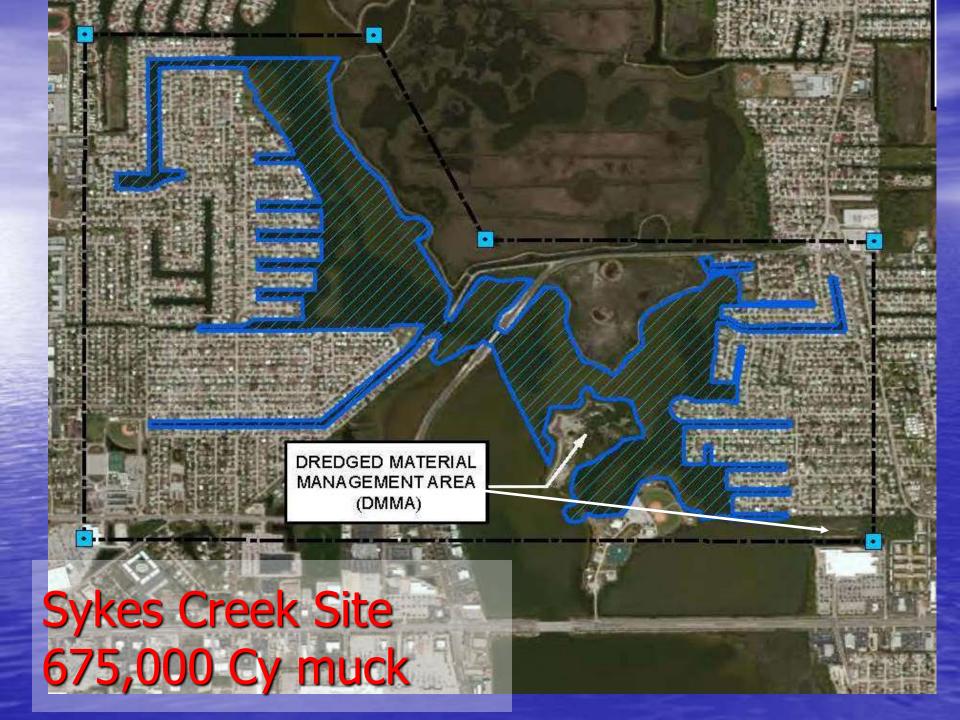

# **D2 Funding Summary**

- D2 Dredging needs have been prioritized into clusters (Areas 0-12)
- \$164,000 Avg. Yearly MSTU Allocation
- \$560,000 in Accumulated Funds Available in FY23/24
- \$2.1M Cost Estimate for Current Project (Area 3)
- \$20.2M Projected Cost for Project Areas 4-12
  - Does not account for inflation
  - Multiple permits required over multi-year timeframe
- \$34M in SOIRL/Grant Funds Leveraged for D2 Projects
  - Sykes Creek (Area 0) & MI Canals (Area 2)
- Area 1 was completed in 2020 for \$345,000 (permits/construction)