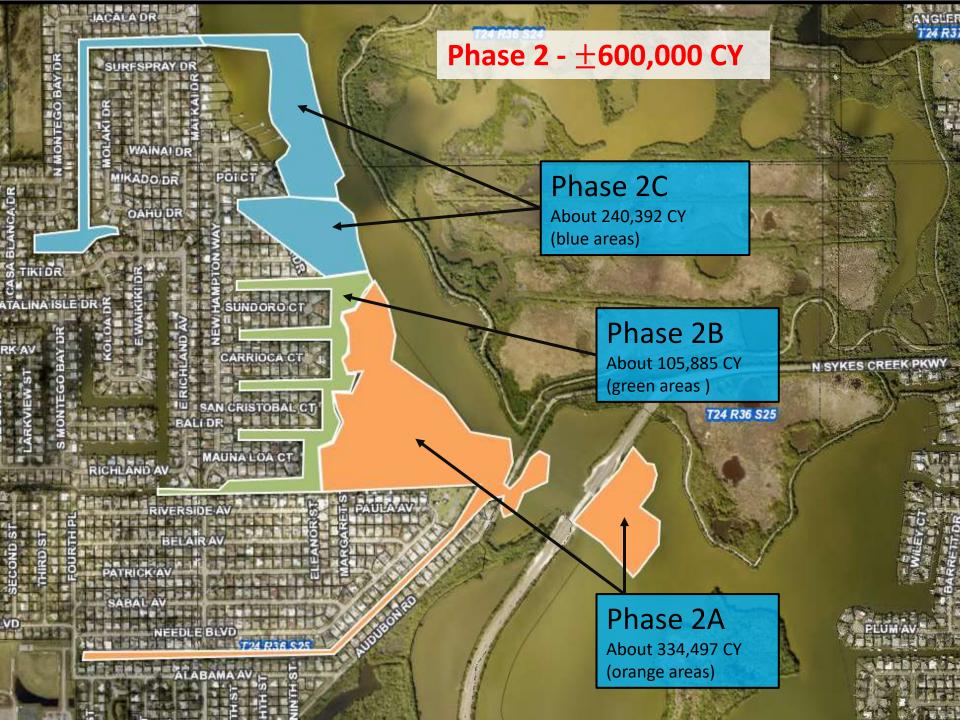

A)

CPI, Coastal Partnership Initiative (DEP/NOAA)

MDP, NOAA Marine Debris Program

TDC, Tourism Develoment Council - IRL Grants

MSBU, Municipal Service Benefit Unit - County loan approved by 66.6% of those receiving the Improvement

| FY19            | FY20       | FY21       | FY22       | FY23       | Average               |  |
|-----------------|------------|------------|------------|------------|-----------------------|--|
| \$ 146,640      | \$ 155,421 | \$ 159,162 | \$ 162,872 | \$ 170,213 | \$ 164,082            |  |
|                 |            |            |            |            |                       |  |
| Yearly Increase | \$ 8,781   | \$ 3,741   | \$ 3,710   | \$ 7,341   | <mark>\$ 4,931</mark> |  |







## Sykes Creek Phase 1

# Material Management Area

Jan 2023