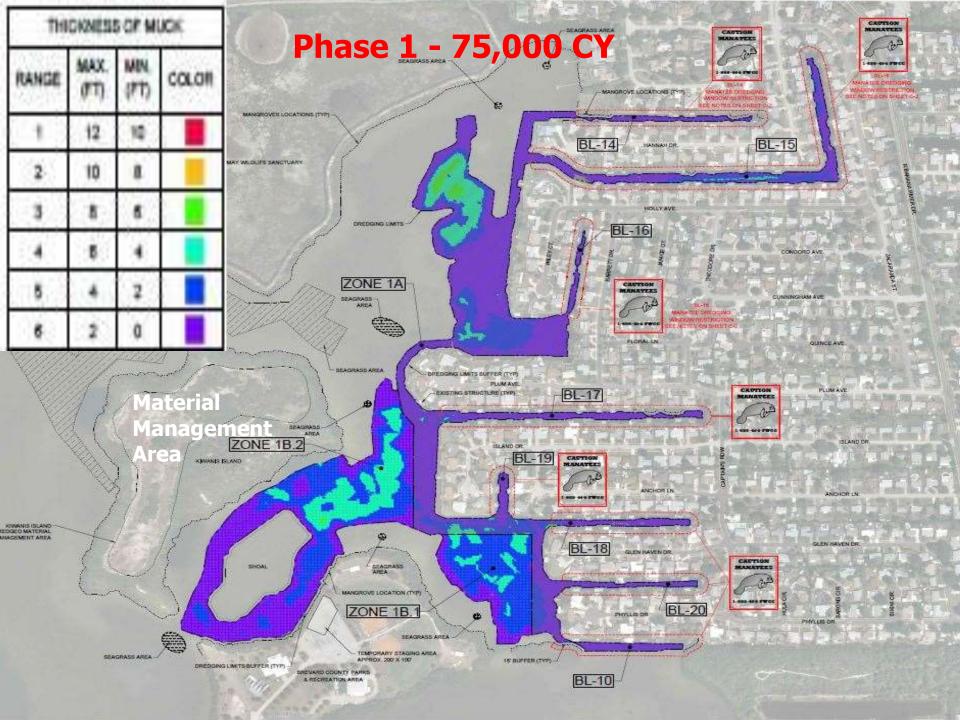

ment Assistance Program (FDEP)

FCT, Florida Communities Trust (DCA)

CPI, Coastal Partnership Initiative (DEP/NOAA)

MDP, NOAA Marine Debris Program

TDC, Tourism Develoment Council - IRL Grants

MSBU, Municipal Service Benefit Unit - County loan approved by 66.6% of those receiving the Improvement

| FY19            | FY20       | FY21       | FY22       | FY23       | Average               |  |
|-----------------|------------|------------|------------|------------|-----------------------|--|
| \$ 146,640      | \$ 155,421 | \$ 159,162 | \$ 162,872 | \$ 170,213 | \$ 164,082            |  |
|                 |            |            |            |            |                       |  |
| Yearly Increase | \$ 8,781   | \$ 3,741   | \$ 3,710   | \$ 7,341   | <mark>\$ 4,931</mark> |  |







## Sykes Creek Phase 1

# Material Management Area

Jan 2023