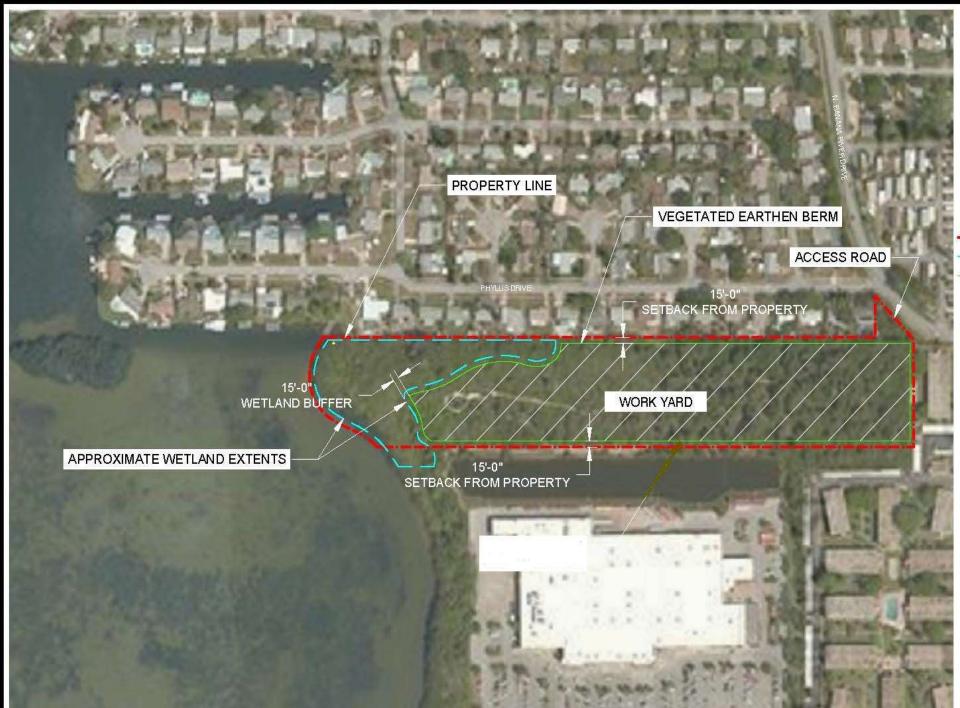

CPI, Coastal Partnership Initiative (DEP/NOAA)

MDP, NOAA Marine Debris Program

TDC, Tourism Develoment Council - IRL Grants

MSBU, Municipal Service Benefit Unit - County loan approved by 66.6% of those receiving the Improvement

| FY19            | FY20       | FY21       | FY22       | FY23       | Average               |  |
|-----------------|------------|------------|------------|------------|-----------------------|--|
| \$ 146,640      | \$ 155,421 | \$ 159,162 | \$ 162,872 | \$ 170,213 | \$ 164,082            |  |
|                 |            |            |            |            |                       |  |
| Yearly Increase | \$ 8,781   | \$ 3,741   | \$ 3,710   | \$ 7,341   | <mark>\$ 4,931</mark> |  |







## Sykes Creek Phase 1

# Material Management Area

Jan 2023